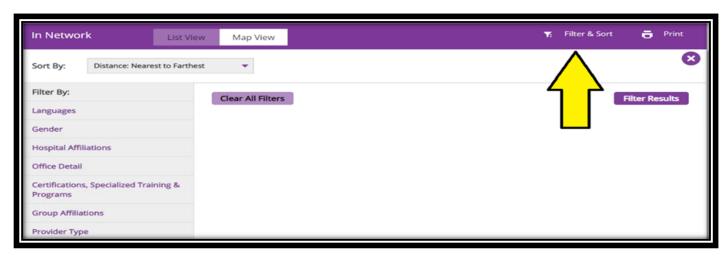

Narrow your search results by using the *Filter & Sort* option. Choices include *Gender, Languages, Hospital Affiliations, Office Detail, Individual Practice Association Affiliations, Group Affiliations, and Provider Type.* 