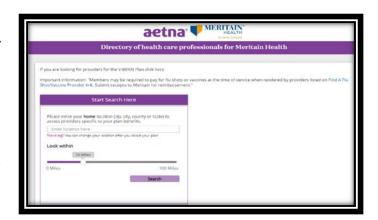

#### Go to:

http://www.aetna.com/docfind/custom/mymeritain, (Case Sensitive)

Key in the zip, city, county or state of your **home** location in the *Enter location here* field. Click *Search*.

Under Select a Plan you select: