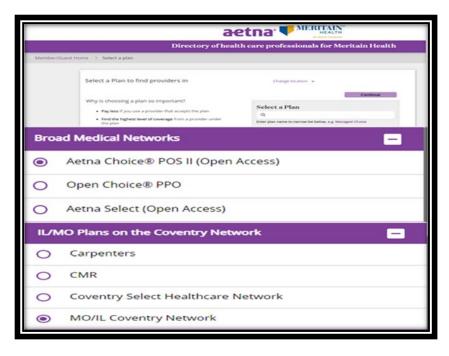

#### Go to:

http://www.aetna.com/docfind/custom/mymeritain, (Case Sensitive)

Key in the zip, city, county or state of your **home** location in the *Enter location here* field. Click *Search*.

Under Select a Plan you select:

## **Aetna Choice POS II (Open Access)**

(This is for providers in <u>all</u> states including MO and IL).

OR

#### **MO/IL Coventry Network**

(This only list providers in Missouri and Illinois)

(Click Continue)

There are two options available to search for providers. The guided flow search uses some of our most commonly searched terms and easily organizes them for our users to find. To use the guided search flow chose and click on one of the categories under *Find what you need by category*.