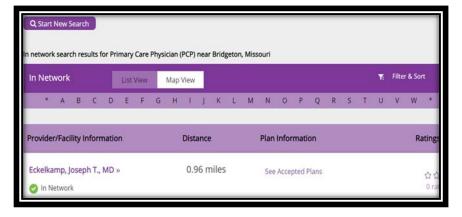

## 12365 St Charles Rock Road • Bridgeton, MO 63044

314-739-6442 • 888-739-6442 • 314-739-2374, fax • www.d9trusts.org

Choose your provider from the list of providers displayed on the results screen. You can learn more about each by clicking on the provider's name.

Narrow your search results by using the *Filter & Sort* option. Choices include *Gender, Languages, Hospital Affiliations, Office Detail, Individual Practice Association Affiliations, Group Affiliations, and Provider Type.* 