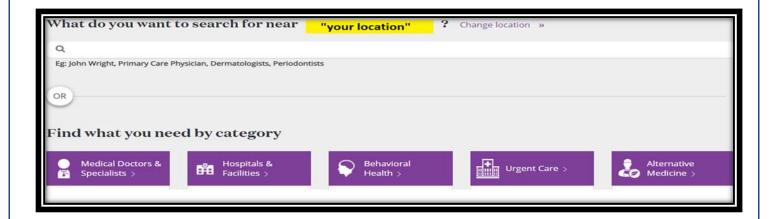

#### **MO/IL Coventry Network**

(This only list providers in Missouri and Illinois)

(Click Continue)

There are two options available to search for providers. The guided flow search uses some of our most commonly searched terms and easily organizes them for our users to find. To use the guided search flow chose and click on one of the categories under *Find what you need by category*.

Or

Use the search box which includes type-ahead suggestions and will present provider, facility, specialty, and condition search options based on what is entered. These suggested options will present an exact match or relevant providers. To use the search box, key in the type of provider, provider name, specialty or condition in the search field under "What do you want to search for near" (will display your chosen location).