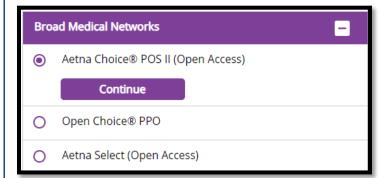

Aetna Choice POS II (Open Access) (This is for providers in <u>all</u> states including MO and IL).

OR

**MO/IL Coventry Network - Local Best** (This only list providers in Missouri and Illinois)

(Click Continue)