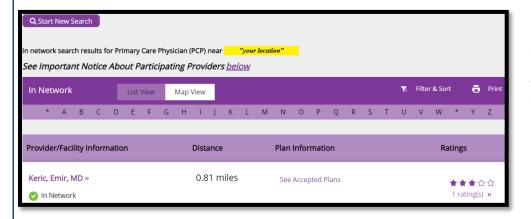

## **12365 St Charles Rock Road ● Bridgeton, MO 63044**

314-739-6442 • 888-739-6442 • 314-739-2374, fax • www.d9trusts.org

Choose your provider from the list of providers displayed on the results screen. You can learn more about each by clicking on the provider's name.