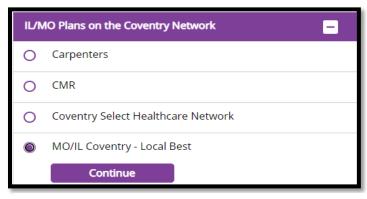

Aetna Choice POS II (Open Access) (This is for providers in <u>all</u> states including MO and IL).

OR

**MO/IL Coventry Network - Local Best** (This only list providers in Missouri and Illinois)

(Click Continue)