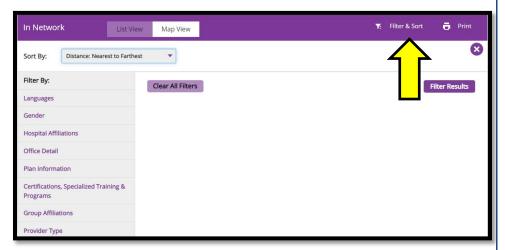

Narrow your search results by using the *Filter & Sort* option. Choices include *Gender, Languages, Hospital Affiliations, Office Detail, Individual Practice Association Affiliations, Group Affiliations, and Provider Type.* 