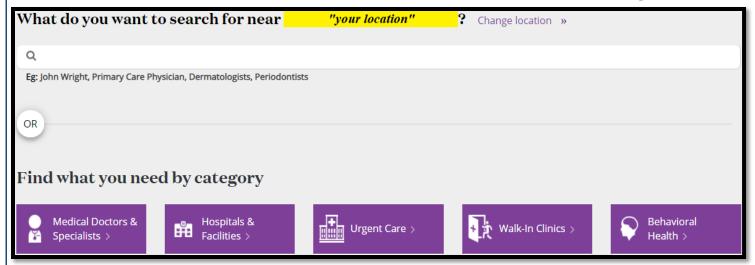

There are two options available to search for providers. The guided flow search uses some of our most commonly searched terms and easily organizes them for our users to find. To use the guided search flow chose and click on one of the categories under *Find what you need by category*.

#### Or

Use the search box which includes type-ahead suggestions and will present provider, facility, specialty, and condition search options based on what is entered. These suggested options will present an exact match or relevant providers. To use the search box, key in the type of provider, provider name, specialty or condition in the search field under "What do you want to search for near" (will display your chosen location).