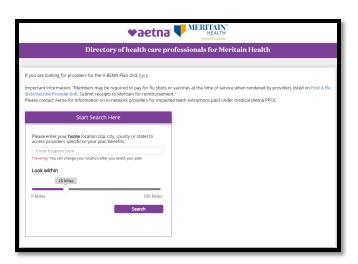

#### Go to:

http://www.aetna.com/docfind/custom/mymeritain (Case Sensitive)

Key in the zip, city, county or state of your **home** location in the *Enter location here* field. Click *Search*.

Under *Select a Plan* you select: